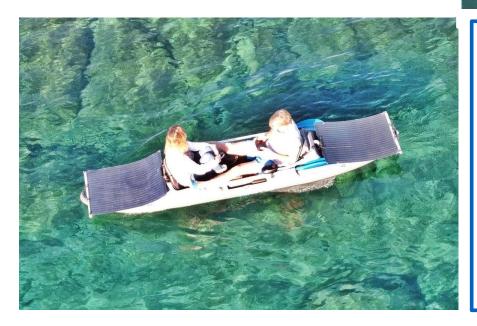

- Can be fitted with solar panels (see PEDAYAK SOLAR).
- Steering is provided by an underhand stick which directly orientates the electric pod.
- The battery is located inside the waterproof hull. It is recharged at home.
- Can beach: the propeller and rudder are protected by two keels, go in very shallow areas (35 cm draught).
- Well manoeuvring, agile, turns on the spot.
- Can accommodate a third extra passenger, less than 40 kg.
- Stable and unsinkable, good at sea. Quiet. Comfortable with its ergonomic backrest.
- Storage compartments for GPS, bottles and cans, bottle holder, front and rear storage bins.
- Modular: Can be fitted in TRIO (trimaran), PRAO or GRAND PRAO (one side float), DUO (catamaran) versions, with an intermediate removable structure, allowing up to 5 passengers, and a wide range of activities, sunbathing, bringing diving or bivouac equipment, etc.
- More than 10 accessories available for fishing, raid, tourism.