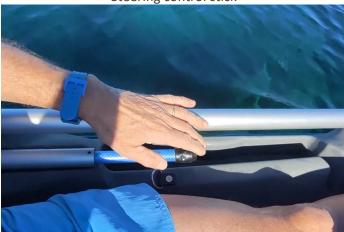

- Can be fitted with solar panels (see PEDAYAK SOLAR).
- Steering is provided by an underhand stick which directly orientates the electric pod.
- The battery is located inside the waterproof hull. It is recharged at home.
- Can beach: the propeller and rudder are protected by two keels, go in very shallow areas (35 cm draught).
- Well manoeuvring, agile, turns on the spot.
- Can accommodate a third extra passenger, less than 40 kg.
- Stable and unsinkable, good at sea. Quiet. Comfortable with its ergonomic backrest.
- Storage compartments for GPS, bottles and cans, bottle holder, front and rear storage bins.
- Modular: Can be fitted in TRIO (trimaran), PRAO or GRAND PRAO (one side float), DUO (catamaran) versions, with an intermediate removable structure, allowing up to 5 passengers, and a wide range of activities, sunbathing, bringing diving or bivouac equipment, etc.
- More than 10 accessories available for fishing, raid, tourism.

**Battery connection** 

Orientable electric pod, protected by the keels

L'Aquaphile, sarl www.aquaphile.fr www.pedayak.com

contact@aquaphile.fr

Tel: 09 53 85 76 60