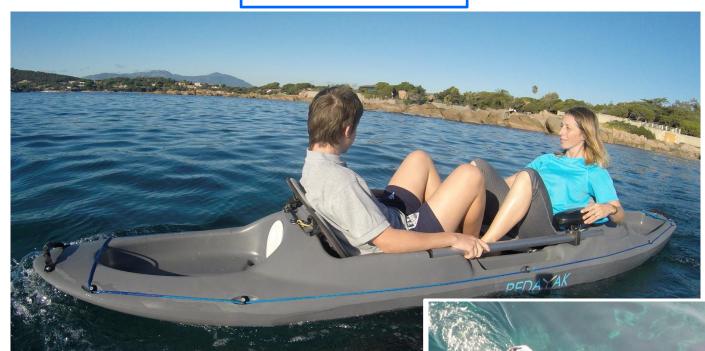

## PEDAYAK ELECTRIC

Model: BIPLACE

PEDAYAK ELECTRIC BIPLACE is a two seats small boat with an electric drive, manoeuvrable, stable, simple and light. It is a concentrate of technological innovation.

## It features:

- Two seats facing each other. The front seat is recommended for a light passenger, ideally weighing less than 45 kg.
- An electric motor controled by only 2 buttons.
- A steering system with a sliding stick located on the side directing an electric pod.

This combination provides surprising manoeuvrability and agility, forwards or backwards.