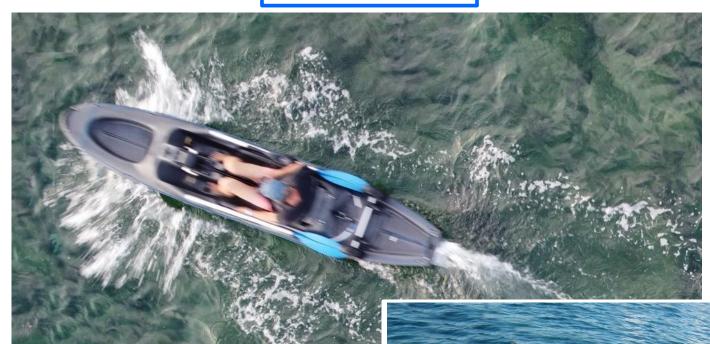

## PEDAYAK ELECTRIC

**Model: POWER** 

PEDAYAK ELECTRIC POWER is an hybrid electric/muscular boat responsive, powerful, manoeuvrable, stable, easy to use. It features:

- A muscular propulsion with pedals and propeller.
- A motor controled by an outboard handle, located on the side.
- A steering system with a sliding stick located on the side directing an electric pod.

This combination provides surprising manoeuvrability and agility, forwards or backwards.

PEDAYAK ELECTRIC POWER feels like a mini speedboat.