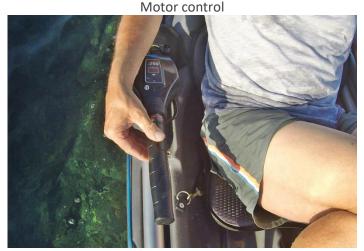

## **KEY ADVANTAGES:**

- Allows either 100% electric and/or 100% muscular propulsion, or a combination of both.
- Environment friendly: No CO2 emissions, silent, 100% recyclable components.
- Its motor control is controled by an outboard handle, located on the side, which allows to adjust power and forward/reverse. On it, a voltmeter gives the voltage of the battery.
- Steering is provided by an underhand stick which directly orientates the electric pod.
- The battery is located inside the waterproof hull. It is recharged at home.
- Can beach: the propeller and rudder are protected by two keels, go in very shallow areas (35 cm draught).
- Well manoeuvring, agile, turns on the spot.
- Can accommodate an two extra passengers, less than 40 kg.
- Stable and unsinkable, good at sea. Quiet. Comfortable with its ergonomic backrest.
- Storage compartments for GPS, bottles and cans, bottle holder, front and rear storage bins.
- Modular: can be equipped with a **SAIL**, can be fitted in **TRIO** (trimaran), **PRAO** or **GRAND PRAO** (one side float), **DUO** (catamaran) versions, with an intermediate removable structure, allowing up to 5 passengers, and a wide range of activities, sunbathing, bringing diving or bivouac equipment, etc.
- More than 10 accessories available for fishing, sailing, raid, tourism.

Battery installation

Steering control stick

Muscular propeller and orientable electric pod

See the video

**L'Aquaphile**, sarl <u>www.aquaphile.fr</u> <u>www.pedayak.com</u>

contact@aquaphile.fr

Tel: +33 953 857 660