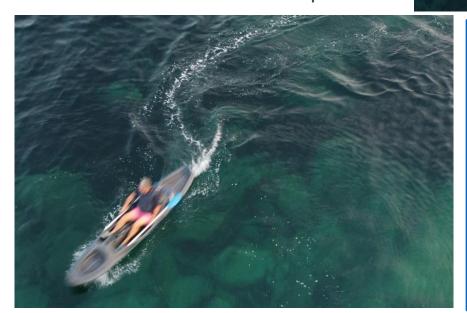

## PEDAYAK ELECTRIC

**Model: POWER** 

PEDAYAK ELECTRIC POWER is an hybrid electric/muscular boat responsive, powerful, manoeuvrable, stable, easy to use. It features:

- A muscular propulsion with pedals and propeller.
- A motor controled by an outboard handle, located on the side.
- A steering system with a sliding stick located on the side directing an electric pod.

This combination provides surprising manoeuvrability and agility, forwards or backwards.

PEDAYAK ELECTRIC POWER feels like a mini speedboat.