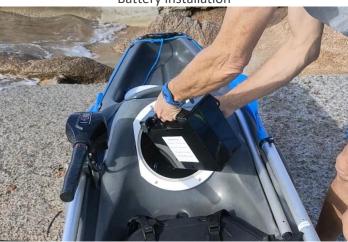

## **KEY ADVANTAGES:**

- Allows either 100% electric and/or 100% muscular propulsion, or a combination of both.
- Environment friendly: No CO2 emissions, silent, 100% recyclable components.
- Its motor control is controled by an outboard handle, located on the side, which allows to adjust power and forward/reverse. On it, a voltmeter gives the voltage of the battery.
- Steering is provided by an underhand stick which directly orientates the electric pod.
- The battery is located inside the waterproof hull. It is recharged at home.
- Can beach: the propeller and rudder are protected by two keels, go in very shallow areas (35 cm draught).
- Well manoeuvring, agile, turns on the spot.
- Can accommodate an two extra passengers, less than 40 kg.
- Stable and unsinkable, good at sea. Quiet. Comfortable with its ergonomic backrest.
- Storage compartments for GPS, bottles and cans, bottle holder, front and rear storage bins.
- Modular: can be equipped with a **SAIL**, can be fitted in **TRIO** (trimaran), **PRAO** or **GRAND PRAO** (one side float), **DUO** (catamaran) versions, with an intermediate removable structure, allowing up to 5 passengers, and a wide range of activities, sunbathing, bringing diving or bivouac equipment, etc.
- More than 10 accessories available for fishing, sailing, raid, tourism.

Battery installation

Steering control stick

Muscular propeller and orientable electric pod

See the video

**L'Aquaphile**, sarl <u>www.aquaphile.fr</u> <u>www.pedayak.com</u>

contact@aquaphile.fr

Tel: +33 953 857 660