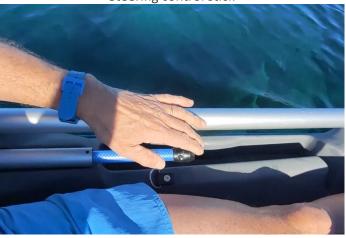

## PEDAYAK ELECTRIC

**Model: POWER** 

PEDAYAK ELECTRIC POWER is an hybrid electric/muscular boat responsive, powerful, manoeuvrable, stable, easy to use. It features:

- A muscular propulsion with pedals and propeller.
- A motor controled by an outboard handle, located on the side.
- A steering system with a sliding stick located on the side directing an electric pod.

## **KEY ADVANTAGES:**

- Allows either 100% electric and/or 100% muscular propulsion, or a combination of both.
- Environment friendly: No CO2 emissions, silent, 100% recyclable components.
- Its motor control is controled by an outboard handle, located on the side, which allows to adjust power and forward/reverse. On it, a voltmeter gives the voltage of the battery.
- Steering is provided by an underhand stick which directly orientates the electric pod.
- The battery is located inside the waterproof hull. It is recharged at home.
- Can beach: the propeller and rudder are protected by two keels, go in very shallow areas (35 cm draught).
- Well manoeuvring, agile, turns on the spot.
- Can accommodate an two extra passengers, less than 40 kg.
- Stable and unsinkable, good at sea. Quiet. Comfortable with its ergonomic backrest.
- Storage compartments for GPS, bottles and cans, bottle holder, front and rear storage bins.
- Modular: can be equipped with a **SAIL**, can be fitted in **TRIO** (trimaran), **PRAO** or **GRAND PRAO** (one side float), **DUO** (catamaran) versions, with an intermediate removable structure, allowing up to 5 passengers, and a wide range of activities, sunbathing, bringing diving or bivouac equipment, etc.
- More than 10 accessories available for fishing, sailing, raid, tourism.

Battery installation

Steering control stick

Muscular propeller and orientable electric pod

See the video

**L'Aquaphile**, sarl <u>www.aquaphile.fr</u> <u>www.pedayak.com</u>

contact@aquaphile.fr

Tel: +33 953 857 660